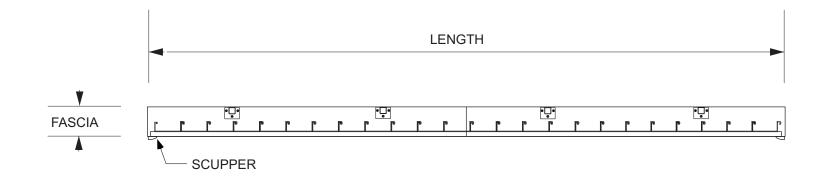

### **CANTILEVERED CANOPY ELEVATION PLAN**

297 OLD COUNTY LINE RD

614-426-4206

www.columbusawningcompany.com

| PROJECT:         | DATE:        | CANOPY TYPE DETAILS | APPROVED                  |
|------------------|--------------|---------------------|---------------------------|
| LOCATION:        | DESIGNER:    |                     | APPROVED WITH CORRECTIONS |
|                  | ENGINEER:    |                     | NOT APPROVED RESUBMIT     |
| PROJECT MANAGER: | FILE FOLDER: |                     | 0.00.00                   |
| PROPOSED:        | PAGE OF      |                     | SIGNATURE:                |
|                  |              |                     |                           |