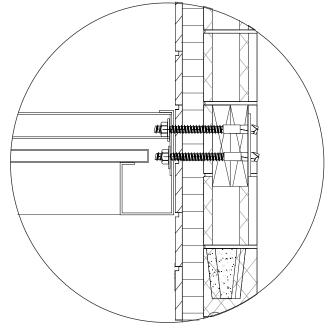

# **CANTILEVERED CANOPY**

WALL ATTACHMENTS

BRICK/BLOCK FASCIAS

**METAL FASCIAS** 

**THREE 3/8" THROUGH BOLTS PER SUPPORT ARM** 2 PER SECTION 5'-0" C to C

297 OLD COUNTY LINE RD WESTERVILLE, OHIO

614-426-4206

43081

PROJECT: LOCATION: PROJECT MANAGER: PROPOSED:

DATE: DESIGNER: **ENGINEER:** FILE FOLDER: PAGE OF

**CANOPY TYPE DETAILS** APPROVED APPROVED WITH CORRECTIONS NOT APPROVED RESUBMIT SIGNATURE:

www.columbusawningcompany.com