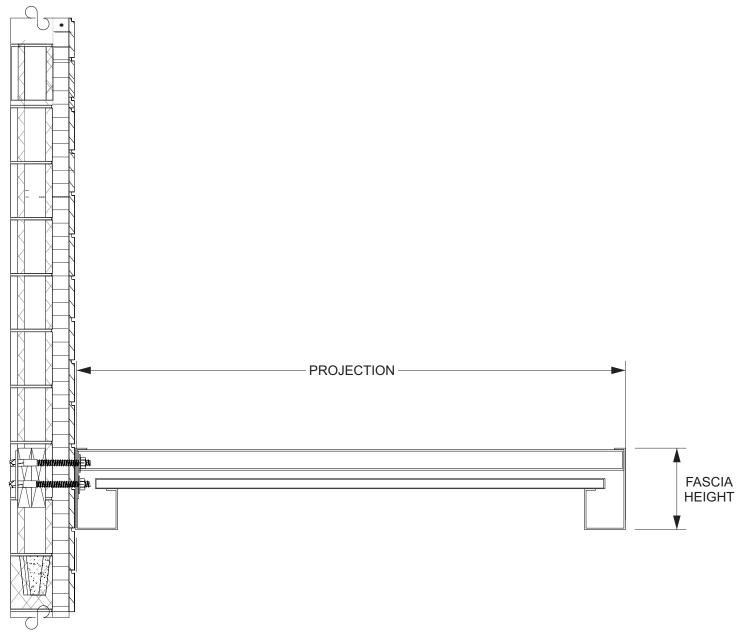

# **CANTILEVERED CANOPY**

WALL ATTACHMENTS

BRICK/BLOCK FASCIAS

**METAL FASCIAS** 

**THREE 3/8" THROUGH BOLTS PER SUPPORT ARM** 2 PER SECTION 5'-0" C to C

297 OLD COUNTY LINE RD WESTERVILLE, OHIO

614-426-4206