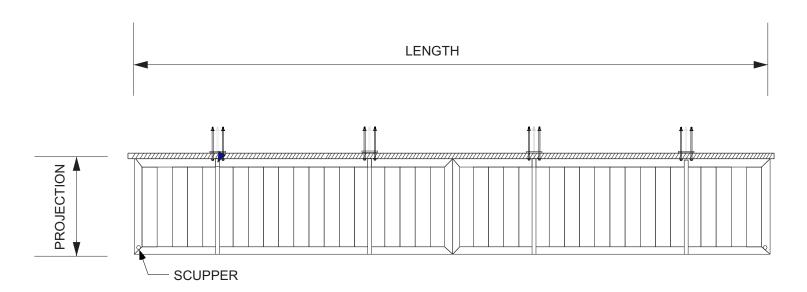

## **CANTILEVERED CANOPY**

**CROSS SECTION** 

297 OLD COUNTY LINE RD WESTERVILLE, OHIO 43081

| - |            |     |     |
|---|------------|-----|-----|
|   | <b>TRE</b> | ΞEL | INE |

| TREELINE         | 614-426-4206  |
|------------------|---------------|
| www.columbusawni | ngcompany.cor |