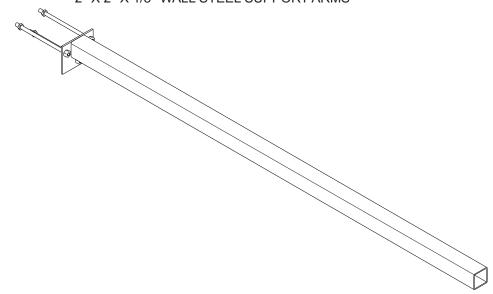

| LOCATION:        | DESIGNER:    |                     | APPROVED WITH CORRECTIONS |
|                  | ENGINEER:    |                     | NOT APPROVED RESUBMIT     |
| PROJECT MANAGER: | FILE FOLDER: |                     | OLONATURE                 |
| PROPOSED:        | PAGE OF      |                     | SIGNATURE:                |
|                  |              |                     |                           |

|          |               |     | . — — |       |     |
|----------|---------------|-----|-------|-------|-----|
|          |               |     |       |       |     |
| ^/\^/\^/ | columbusawnir | 200 | omr   | าลทุง | com |

# CANTILEVERED CANOPY COMPONENTS

### **SUPPORT ARM MOUNTING PLATE:**



### **CANTILEVERED ARMS**

2" X 2" X 1/8" WALL STEEL SUPPORT ARMS



### PLATE SIZES MAY VERY PER AWNING



297 OLD COUNTY LINE RD WESTERVILLE, OHIO 43081

Www.columbusawningcompany.com

| PROJECT: LOCATION:  PROJECT MANAGER: PROPOSED: | DATE: DESIGNER: ENGINEER: FILE FOLDER: PAGE OF | CANOPY TYPE DETAILS | APPROVED  APPROVED WITH CORRECTIONS  NOT APPROVED RESUBMIT  SIGNATURE: |
|------------------------------------------------|------------------------------------------------|---------------------|------------------------------------------------------------------------|
|------------------------------------------------|------------------------------------------------|---------------------|------------------------------------------------------------------------|

# **CANTILEVERED CANOPY**

WALL ATTACHMENTS







BRICK/BLOCK FASCIAS



**METAL FASCIAS**