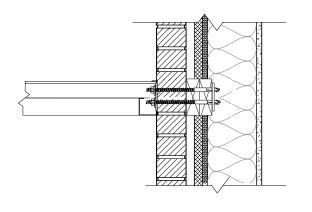

# **CANTILEVERED CANOPY**

WALL ATTACHMENTS

BRICK/BLOCK FASCIAS

**METAL FASCIAS** 

**THREE 3/8" THROUGH BOLTS PER SUPPORT ARM** 2 PER SECTION 5'-0" C to C

297 OLD COUNTY LINE RD WESTERVILLE, OHIO

614-426-4206

43081

PROJECT: LOCATION: PROJECT MANAGER: PROPOSED:

DATE: DESIGNER: **ENGINEER:** FILE FOLDER: PAGE OF

**CANOPY TYPE DETAILS** APPROVED APPROVED WITH CORRECTIONS NOT APPROVED RESUBMIT SIGNATURE:

www.columbusawningcompany.com