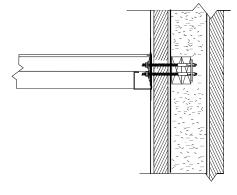

# **CANTILEVERED CANOPY**

WALL ATTACHMENTS

BRICK/BLOCK FASCIAS

**METAL FASCIAS** 

**THREE 3/8" THROUGH BOLTS PER SUPPORT ARM** 2 PER SECTION 5'-0" C to C

297 OLD COUNTY LINE RD WESTERVILLE, OHIO

614-426-4206

43081

PROJECT: LOCATION: PROJECT MANAGER: PROPOSED:

DATE: DESIGNER: **ENGINEER:** FILE FOLDER: PAGE OF

**CANOPY TYPE DETAILS** APPROVED APPROVED WITH CORRECTIONS NOT APPROVED RESUBMIT SIGNATURE:

www.columbusawningcompany.com