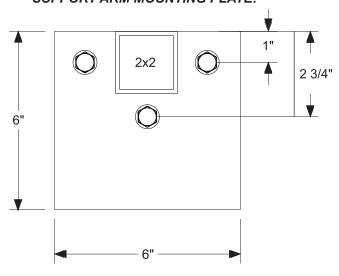

### **SUPPORT ARM MOUNTING PLATE:**

### PLATE SIZES MAY VERY PER AWNING

297 OLD COUNTY LINE RD WESTERVILLE, OHIO 43081

Www.columbusawningcompany.com

| PROJECT: LOCATION:  PROJECT MANAGER: PROPOSED: | DATE: DESIGNER: ENGINEER: FILE FOLDER: PAGE OF | CANOPY TYPE DETAILS | APPROVED  APPROVED WITH CORRECTIONS  NOT APPROVED RESUBMIT  SIGNATURE: |
|------------------------------------------------|------------------------------------------------|---------------------|------------------------------------------------------------------------|
|------------------------------------------------|------------------------------------------------|---------------------|------------------------------------------------------------------------|