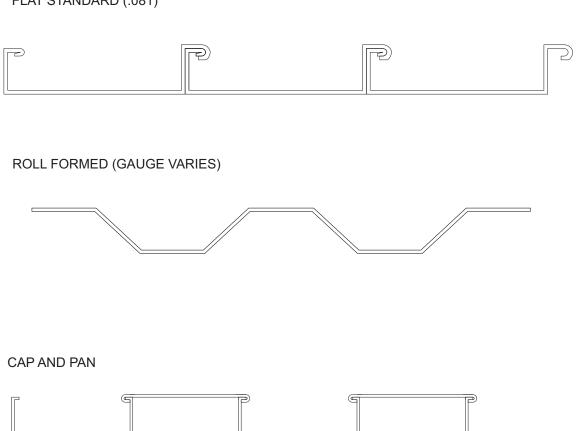

FLAT STANDARD (.081)

| AVNING Architectural Metals  297 OLD COUNTY LINE RD WESTERVILLE, OHIO 43081 | PROJECT:<br>LOCATION:         | DATE: DESIGNER: ENGINEER: | CANOPY TYPE DETAILS | APPROVED ☐ APPROVED WITH CORRECTIONS ☐ NOT APPROVED RESUBMIT ☐ |
|-----------------------------------------------------------------------------|-------------------------------|---------------------------|---------------------|----------------------------------------------------------------|
| TREELINE 614-426-4206 www.columbusawningcompany.com                         | PROJECT MANAGER:<br>PROPOSED: | FILE FOLDER:<br>PAGE OF   |                     | SIGNATURE:                                                     |

**CANOPY TYPE DETAILS** 