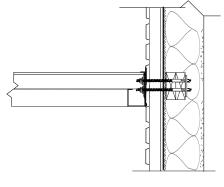

# **CANTILEVERED CANOPY**

WALL ATTACHMENTS

BRICK/BLOCK FASCIAS

**METAL FASCIAS** 

**THREE 3/8" THROUGH BOLTS PER SUPPORT ARM** 2 PER SECTION 5'-0" C to C

297 OLD COUNTY LINE RD WESTERVILLE, OHIO

614-426-4206

43081

PROJECT: LOCATION: PROJECT MANAGER: PROPOSED:

DATE: DESIGNER: **ENGINEER:** FILE FOLDER: PAGE OF

**CANOPY TYPE DETAILS** APPROVED APPROVED WITH CORRECTIONS NOT APPROVED RESUBMIT SIGNATURE:

www.columbusawningcompany.com