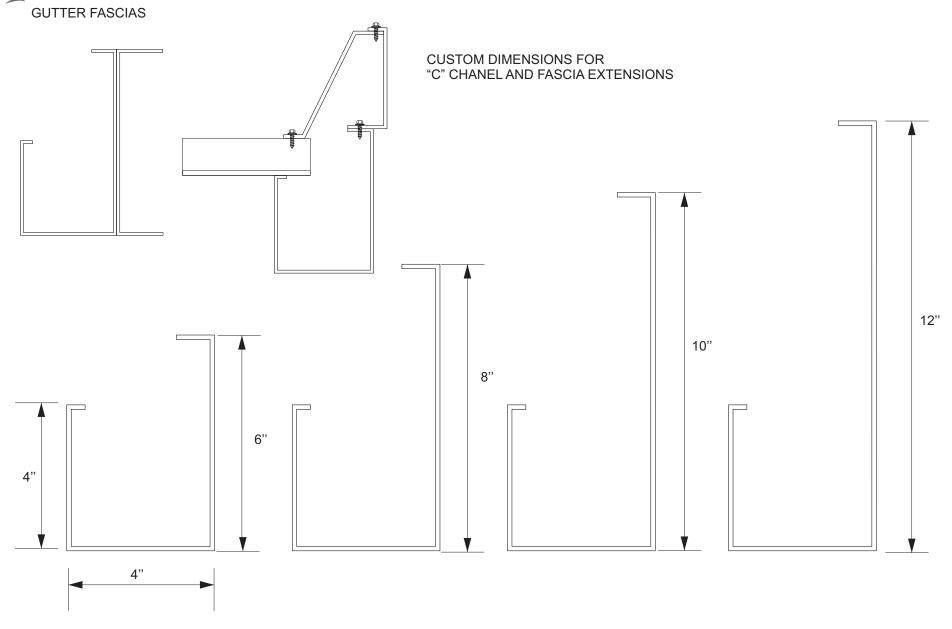

|



FLAT STANDARD (.081)





| AVNING Architectural Metals  297 OLD COUNTY LINE RD WESTERVILLE, OHIO 43081 | PROJECT:<br>LOCATION:         | DATE: DESIGNER: ENGINEER: | CANOPY TYPE DETAILS | APPROVED ☐ APPROVED WITH CORRECTIONS ☐ NOT APPROVED RESUBMIT ☐ |
|-----------------------------------------------------------------------------|-------------------------------|---------------------------|---------------------|----------------------------------------------------------------|
| TREELINE 614-426-4206 www.columbusawningcompany.com                         | PROJECT MANAGER:<br>PROPOSED: | FILE FOLDER:<br>PAGE OF   |                     | SIGNATURE:                                                     |

**CANOPY TYPE DETAILS** 

## **CANTILEVERED CANOPY**





297 OLD COUNTY LINE RD WESTERVILLE, OHIO 43081

| A  |    |    |     |
|----|----|----|-----|
| AT | RE | EL | INE |

| 614-426-4206 |     |
|--------------|-----|
| ngeempeny    | con |

| PROJECT:         | DATE:        | CANOPY TYPE DETAILS | APPROVED                  |
|------------------|--------------|---------------------|---------------------------|
| LOCATION:        | DESIGNER:    |                     | APPROVED WITH CORRECTIONS |
|                  | ENGINEER:    |                     | NOT APPROVED RESUBMIT     |
| PROJECT MANAGER: | FILE FOLDER: |                     | OLONATURE                 |
| PROPOSED:        | PAGE OF      |                     | SIGNATURE:                |
|                  |              |                     |                           |

|