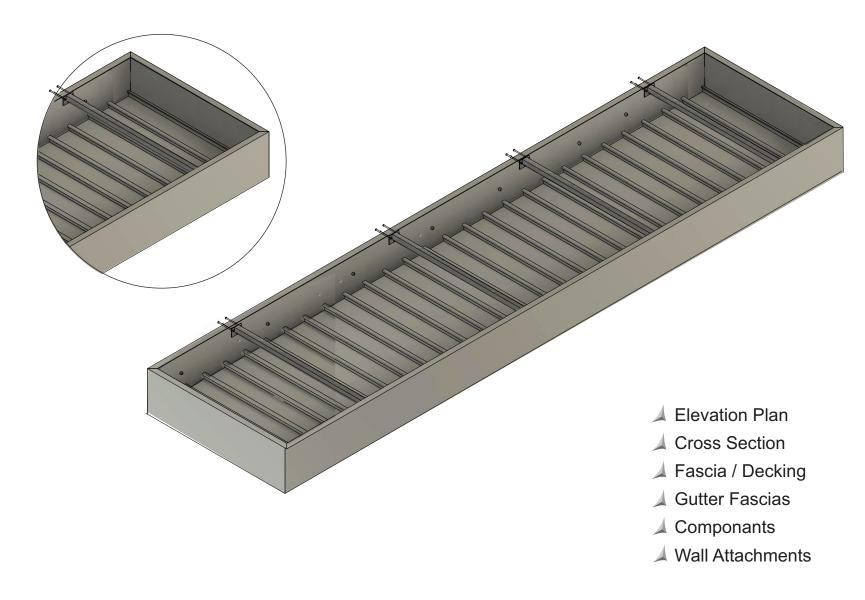

## **▲ COLUMBUS AWNING TREELINE CANTILEVERED CANOPY SYSTEM**

REELINE

www.columbusawningcompany.com

| 297 OLD COUNTY LINE RD |
|------------------------|
| WESTERVILLE, OHIO      |
| 43081                  |
|                        |